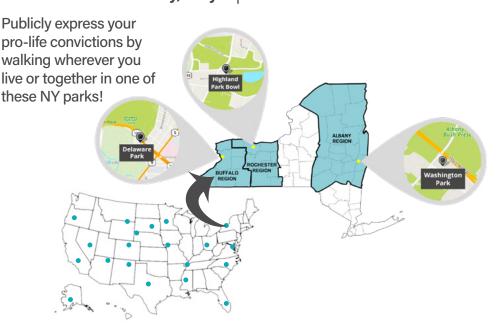

## 2023 WALK FOR LIFE WEEKEND

Get Inspired... ONLINE BALLY

Friday, May 5 | 7:00-8:00PM (ET)

To Act...

Saturday, May 6 | 9:00AM-12:00PM

Register at **COMPASSCARE WALK.COM** 

BUFFALO | ROCHESTER | ALBANY | NATIONAL